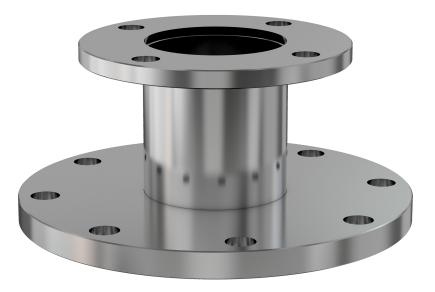

# **ASA reducer nipple** 16" OD to 6" OD ASA reducer nipple w/groove, 3" ID

Part number: 2NR-ASA-16-6-N-G

### ASA reducer nipple 16" OD to 6" OD ASA reducer nipple w/groove, 3" ID

- One each flat and grooved flange is needed to complete a connection
- All products are available with both genders or a combination
- Contact us at 800-824-4166 if you can't find exactly what you need

#### 2NR-ASA-16-6-N-G

| Parameters        | Specifications       |
|-------------------|----------------------|
| Flange 1          | DN 10 (16" OD)       |
| Туре              | Straight Reducer     |
| Flange 2          | DN 2 (6" OD)         |
| Material          | 304 stainless        |
| Tube OD           | 3″                   |
| Length            | 5.00"                |
| Vacuum Range      | 1. 108 mbar to 1 bar |
| Temperature Range | -20 °C to 150 °C     |
| Weight            | 44 lbs               |