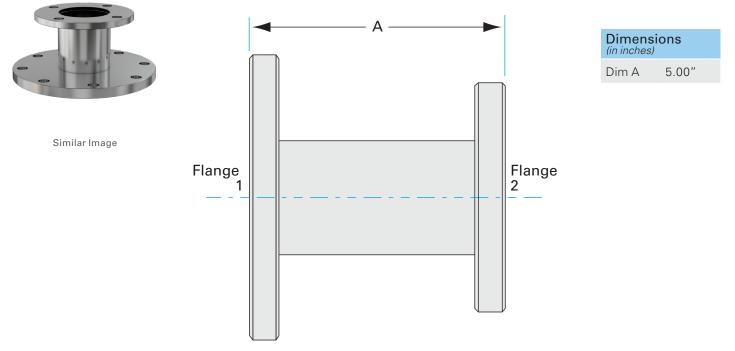

Similar Image

#### 2NR-ASA-16-6-N-G

| Parameters        | Specifications       |
|-------------------|----------------------|
| Flange 1          | DN 10 (16" OD)       |
| Туре              | Straight Reducer     |
| Flange 2          | DN 2 (6" OD)         |
| Material          | 304 stainless        |
| Tube OD           | 3″                   |
| Length            | 5.00"                |
| Vacuum Range      | 1. 108 mbar to 1 bar |
| Temperature Range | -20 °C to 150 °C     |
| Weight            | 44 lbs               |